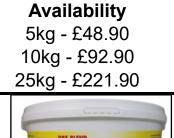

icient performance
- Contains Diamond V Yeast well documented digestive and fermentation properties
- Helps produce more profitable livestock
- Suitable for all classes of Cattle and Sheep, Horses, Dogs and Pigeons

| Feeding Instructions (with every      | feed)    |
|---------------------------------------|----------|
| Pedigree Cattle for Show/Sale & Bulls | 25g      |
| Dairy Cows                            | 20-25g   |
| Calves                                | 10-12.5g |
| Lambs                                 | 10-12.5g |
| Pedigree Sheep for Show/Sale          | 20g      |
| Goats                                 | 5-10g    |
| Foals, Ponies, Donkeys                | 10-12.5g |
| Showjumpers, Eventers, Racehorses     | 25-50g   |
| Dogs—dependent on size                | 2-12.5g  |





## Contains

Natural Silicon Silicate Clinoptilolite

- Micronized Linseed
- Diamond V Yeast
- Vitamins
- Micro & Macro Minerals
- Trace Elements
- Preservative

Bradeley Green Farm, Tarporley Road, Whitchurch, Shropshire, SY13 4HD Tel - 01948 668100 Fax - 01948 668101 info@osmonds.co.uk

www.osmonds.co.uk